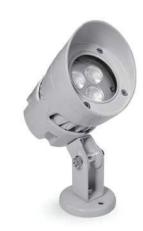

# **SKY MINI**

Projector for outdoor installation on a façade/wall. Phospho-chromatised and polyester powder coated die-cast copper-free aluminium body, base and anti-glare visor, tempered safety glass, moulded silicone gasket and stainless steel screws. Built-in LED driver 220-240V 50-60Hz, with 3 CREE XP-E LED. IP66 rating.

### Technical data

| 6 WATT                                                             |  |
|--------------------------------------------------------------------|--|
| IP66                                                               |  |
| IK08                                                               |  |
| High corrosion resistance<br>die-cast copper-free<br>aluminum body |  |
| Polyester powder coating with phosphocromating pre-finish          |  |
| NR. 3 x 2W CREE "XP-E" LED                                         |  |
| Stainless steel                                                    |  |
| Electronic power supply<br>220/240V 50/60Hz<br>built-in            |  |
| Silicone rubber                                                    |  |
| Tempered                                                           |  |
| Visor                                                              |  |
| 1 mt. neoprene power cable included                                |  |
| 1,50 Kg                                                            |  |
|                                                                    |  |