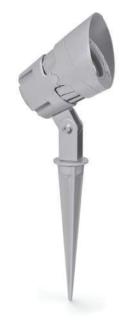

## 106002

# SKY MINI SPIKE

| light source      | light beam<br>options | lumen<br>output (lm) | lumin. efficacy<br>(lm/w) |
|-------------------|-----------------------|----------------------|---------------------------|
| 3000°K warm-white |                       |                      |                           |
| high-power led    | 30°                   | 350                  | 58.33                     |

### Technical data

| 6 WATT                                                             |  |
|--------------------------------------------------------------------|--|
| IP66                                                               |  |
| IK08                                                               |  |
| High corrosion resistance<br>die-cast copper-free<br>aluminum body |  |
| Polyester powder coating with phosphocromating pre-finish          |  |
| NR. 3 x 2W CREE "XP-E" LED                                         |  |
| Stainless steel                                                    |  |
| Electronic power supply<br>220/240V 50/60Hz<br>built-in            |  |
| Silicone rubber                                                    |  |
| Tempered                                                           |  |
| Visor                                                              |  |
| 1 mt. neoprene power cable included                                |  |
| 1,50 Kg                                                            |  |
|                                                                    |  |