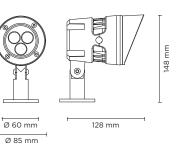

### 106001

# **SKY MINI**

Projector for outdoor installation on a façade/wall. Phospho-chromatised and polyester powder coated die-cast copper-free aluminium body, base and anti-glare visor, tempered safety glass, moulded silicone gasket and stainless steel screws. Built-in LED driver 220-240V 50-60Hz, with 3 CREE XP-E LED. IP66 rating.

### Technical data

| 6 WATT                                                             |  |
|--------------------------------------------------------------------|--|
| IP66                                                               |  |
| IK08                                                               |  |
| High corrosion resistance<br>die-cast copper-free<br>aluminum body |  |
| Polyester powder coating with phosphocromating pre-finish          |  |
| NR. 3 x 2W CREE "XP-E" LED                                         |  |
| Stainless steel                                                    |  |
| Electronic power supply<br>220/240V 50/60Hz<br>built-in            |  |
| Silicone rubber                                                    |  |
| Tempered                                                           |  |
| Visor                                                              |  |
| 1 mt. neoprene power cable included                                |  |
| 1,50 Kg                                                            |  |
|                                                                    |  |