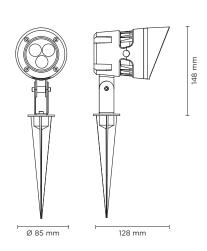

## 106002

# SKY MINI SPIKE

| light source      | light beam<br>options | lumen<br>output (lm) | lumin. efficacy<br>(lm/w) |
|-------------------|-----------------------|----------------------|---------------------------|
| 3000°K warm-white |                       |                      |                           |
| high-power led    | 30°                   | 350                  | 58.33                     |

### Technical data

| 6 WATT                                                             |  |
|--------------------------------------------------------------------|--|
| IP66                                                               |  |
| IK08                                                               |  |
| High corrosion resistance<br>die-cast copper-free<br>aluminum body |  |
| Polyester powder coating with phosphocromating pre-finish          |  |
| NR. 3 x 2W CREE "XP-E" LED                                         |  |
| Stainless steel                                                    |  |
| Electronic power supply<br>220/240V 50/60Hz<br>built-in            |  |
| Silicone rubber                                                    |  |
| Tempered                                                           |  |
| Visor                                                              |  |
| 1 mt. neoprene power cable included                                |  |
| 1,50 Kg                                                            |  |
|                                                                    |  |